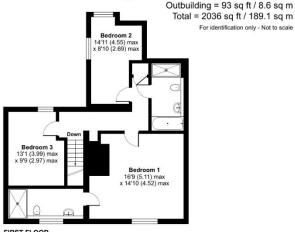

Offering in excess of 2000 sq. ft of accommodation the first floor provides three double bedrooms with the master enjoying a luxurious ensuite complete with dual shower head cubicle and a further well-appointed four piece family bathroom.

## Mortimers Lane, Fair Oak, Eastleigh, SO50

FIRST FLOOR

Floor plan produced in accordance with RICS Property Measurement Standards incorporating International Property Measurement Standards (IPMS2 Residential). © nichecom 2023. Produced for Richmonds Property Services Ltd. REF: 976396