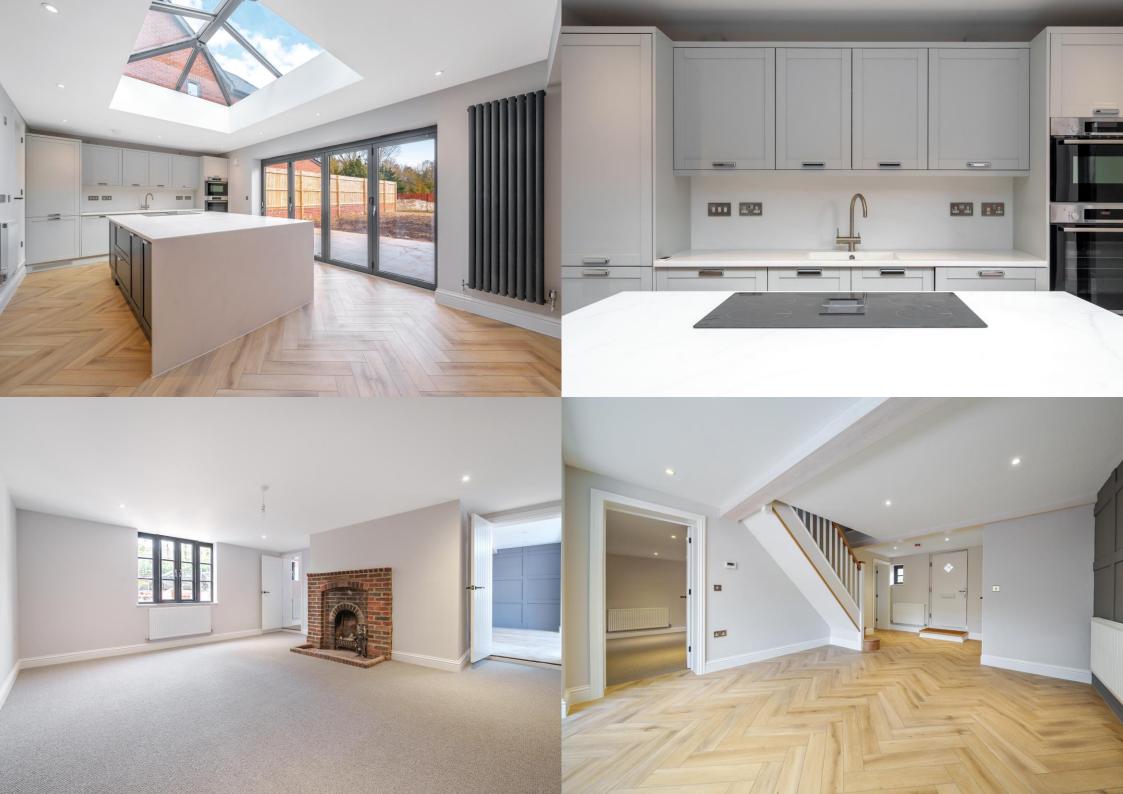

## 79 Mortimers Lane, Fair Oak, Eastleigh, SO50 7BT

Guide Price £750,000

This charming landmark cottage has within the past 12 months been completely renovated from top to bottom. No expense has been spared throughout the refurbishment program to provide a stunning family home which now provides an aesthetically attractive cottage with a stunning contemporary interior offering all the modern day comforts whilst retaining its original charm.

Offering in excess of 2000 sq. ft of accommodation the first floor provides three double bedrooms with the master enjoying a luxurious ensuite complete with dual shower head cubicle and a further well-appointed four piece family bathroom.

The ground floor is a far bigger space which begins with a vast hallway/dining area which leads into the well-equipped kitchen with a stunning island unit; this then continues into the snug area with wall panelling which then hides the utility room access. A separate main reception room complete with open fire is again accessed from the hall as is the separate study/bedroom 4. Outside across the porcelain patio you will find access to the good sized home office ideal for those wishing to work from home. The south facing garden will be lawned. At the front the home will be provided with four off road parking spaces.