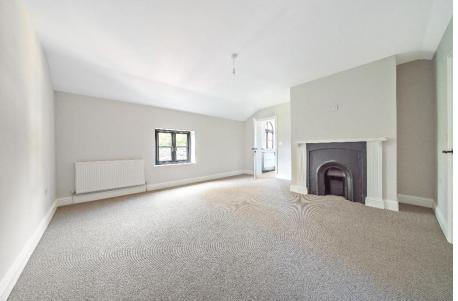

The ground floor is a far bigger space which begins with a vast hallway/dining area which leads into the well-equipped kitchen with a stunning island unit; this then continues into the snug area with wall panelling which then hides the utility room access. A separate main reception room complete with open fire is again accessed from the hall as is the separate study/bedroom 4. Outside across the porcelain patio you will find access to the good sized home office ideal for those wishing to work from home. The south facing garden will be lawned. At the front the home will be provided with four off road parking spaces.