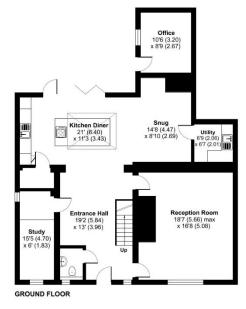

The ground floor is a far bigger space which begins with a vast hallway/dining area which leads into the well-equipped kitchen with a stunning island unit; this then continues into the snug area with wall panelling which then hides the utility room access. A separate main reception room complete with open fire is again accessed from the hall as is the separate study/bedroom 4. Outside across the porcelain patio you will find access to the good sized home office ideal for those wishing to work from home. The south facing garden will be lawned. At the front the home will be provided with four off road parking spaces.

## Mortimers Lane, Fair Oak, Eastleigh, SO50

FIRST FLOOR

Floor plan produced in accordance with RICS Property Measurement Standards incorporating International Property Measurement Standards (IPMS2 Residential). © nichecom 2023. Produced for Richmonds Property Services Ltd. REF: 976396